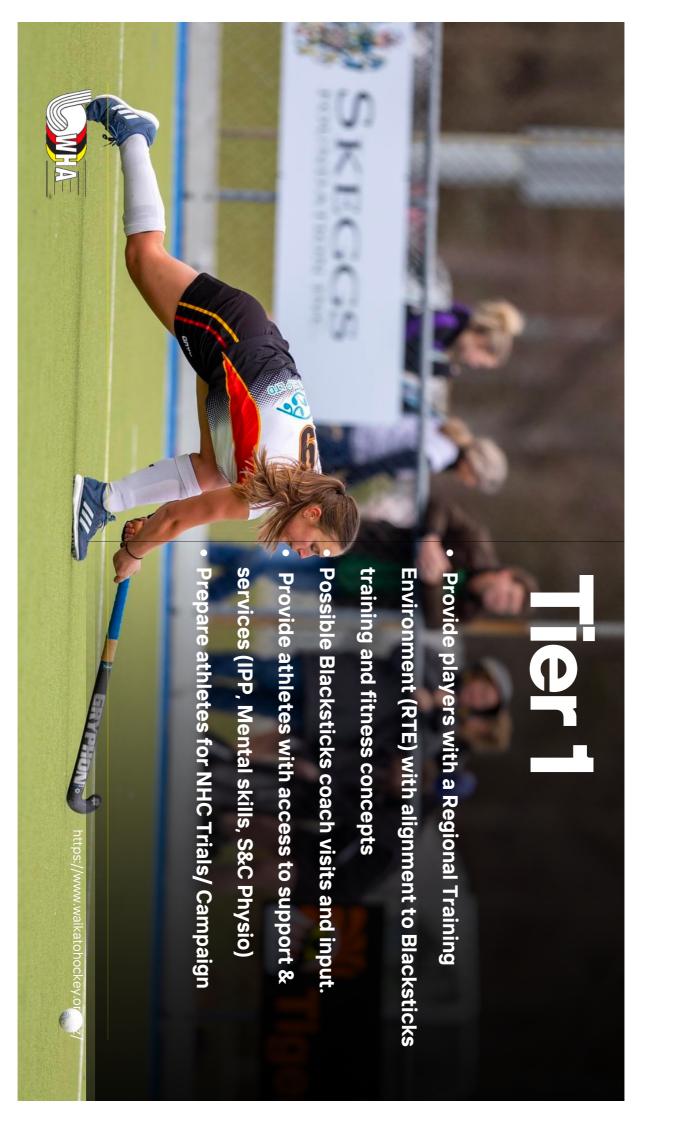

### PERFORMANCE TIER 1

- 6 Week Training Block (1.5hr sessions)
- Aligned with HNZ RTE Content.
- Possible Blacksticks coach visits and input
- S&C Support
- Options for small group sessions
- Active Health Physiotherapy
- Discounts\*
- Access to support services